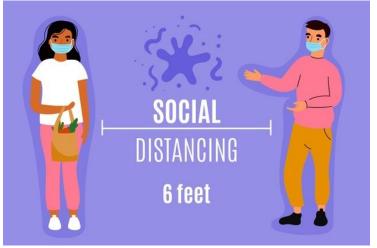

## **SPORTS for Exceptional Athletes** Maintain the Health & Fitness of Yourself & Others Around You

- Maintain Social Distancing of at least 6 feet
- Wear a facemask when around others
- Wash hands or use hand sanitizer often
- Cover coughs and sneezes
- Avoid touching your eyes, nose, or mouth with . unwashed hands or after touching surfaces
- No spitting or eating sunflower/pumpkin ٠ seeds, gum, or other similar products
- Avoid giving handshakes, high fives, and hugs
- Avoid meetings/huddles unless maintain social ٠ distancing of at least 6'
- Do not touch other people
- Only touch your own equipment
- Sanitize surfaces/equipment before using

When S4EA practices resume, please do the following:

- Download registration form & COVID-19 release form from S4EA • website, fill out & email to S4EA if possible
- Check temperature (if above normal, do not come to practice)
- Bring/wear a facemask •
- Bring gloves (recommended, but not required) •
- Bring your own filled water bottle (recommended) •
- Bring your own sports equipment (highly recommended) ٠
- Bring your own chair (recommended)
- Maintain Social Distancing of at least 6 feet
- Avoid giving handshakes, high fives, and hugs